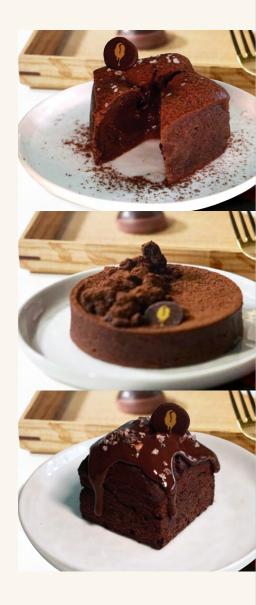

# 65% ECUADOR DARK CHOCOLATE MOLTEN CAKE

Balanced but intensely chocolatey, this molten cake topped with sea salt flakes and dark cocoa oozes with indulgence

## 72% VENEZUELA DARK CHOCOLATE TART

This indulgent tart comprises of a silky-smooth chocolate ganache encased within a buttery, chocolatey tart shell, topped with crumble

## 75% TANZANIA DARK CHOCOLATE BROWNIE

Rich, dark, chocolatey baked brownie drenched with more chocolate, filled with chopped hazelnuts. Definitely a 10/10

3.5