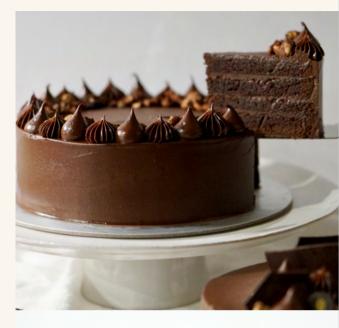

#### SIGNATURE DARK CHOCOLATE CAKE 10

The quintessential dark chocolate cake with our Signature 66% dark chocolate buttercream layered with fudgey sponge. Our most popular!

Also available in two other variations: