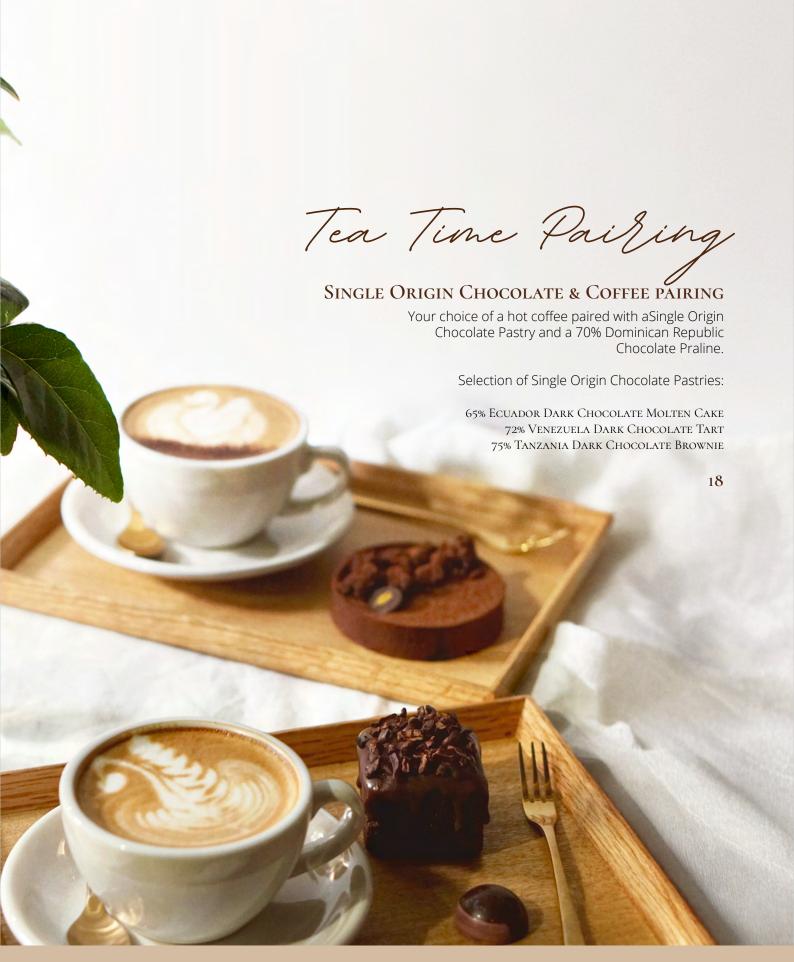

# 65% ECUADOR DARK CHOCOLATE MOLTEN CAKE

Balanced but intensely chocolatey, this molten cake topped with sea salt flakes and dark cocoa oozes with indulgence

## 72% VENEZUELA DARK CHOCOLATE TART

This indulgent tart comprises of a silky-smooth chocolate ganache encased within a buttery, chocolatey tart shell, topped with crumble

## 75% TANZANIA DARK CHOCOLATE BROWNIE

Rich, dark, chocolatey baked brownie drenched with more chocolate, filled with chopped hazelnuts. Definitely a 10/10

3.5