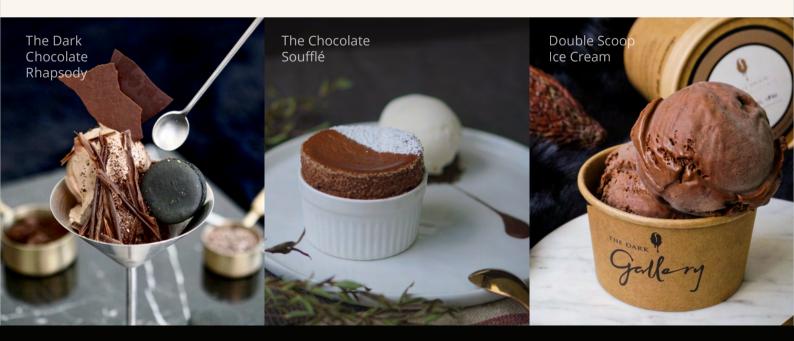

# THE DARK CHOCOLATE RHAPSODY

Playing out your darkest fantasies are two scoops of dark chocolate ice cream paired with dark chocolate macaron and various dark chocolate toppings

#### THE CHOCOLATE SOUFFLÉ

21

21

66% dark chocolate soufflé baked à la minute, with your choice of ice cream \*Exclusive to Takashimaya & Great World City. Waiting time of approx 15 min.