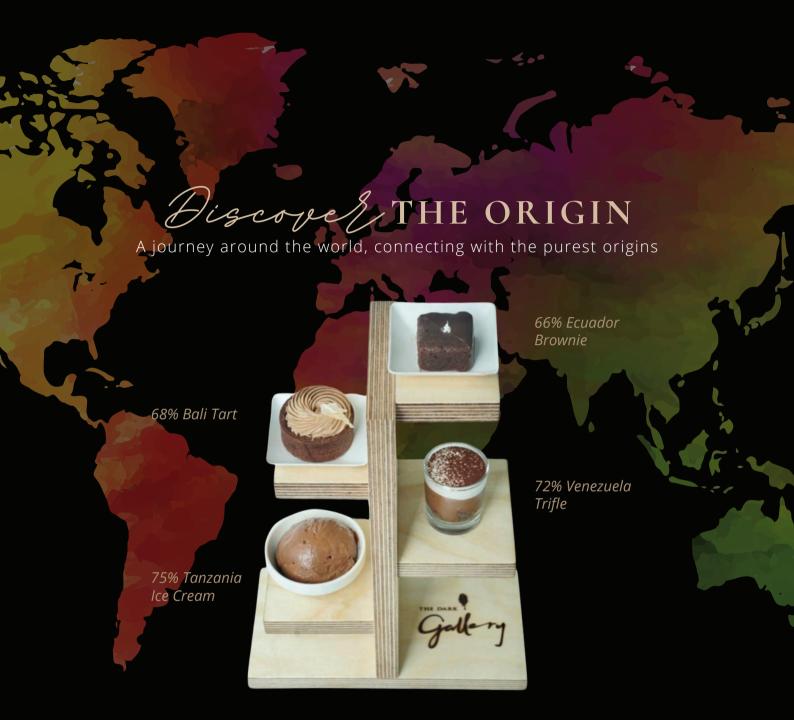

## SINGLE ORIGIN CHOCOLATE PLATTER

Discover both the origin and the art that goes behind the creation of these handcrafted chocolate pastries, each highlighting a different sensory note unique to the origin of the chocolate.

Take the spectrum of cacao from the lowest % to the highest.

TASTING & PAIRING

# SINGLE ORIGIN CHOCOLATE PASTRIES

# 65% ECUADOR DARK CHOCOLATE MOLTEN CAKE

Balanced but intensely chocolatey, this molten cake topped with sea salt flakes and dark cocoa oozes with indulgence

## 72% VENEZUELA DARK CHOCOLATE TART

This indulgent tart comprises of a silky-smooth chocolate ganache encased within a buttery, chocolatey tart shell, topped with crumble

## 75% TANZANIA DARK CHOCOLATE BROWNIE

Rich, dark, chocolatey baked brownie drenched with more chocolate, filled with chopped hazelnuts. Definitely a 10/10

3.5