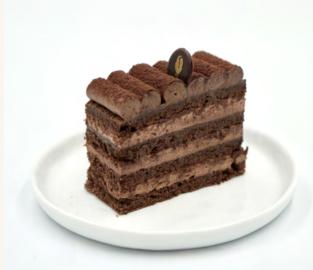

#### SIGNATURE DARK CHOCOLATE CAKE 10

The quintessential dark chocolate cake with our Signature 66% dark chocolate buttercream layered with fudgey sponge. Our most popular!

Also available in two other variations: